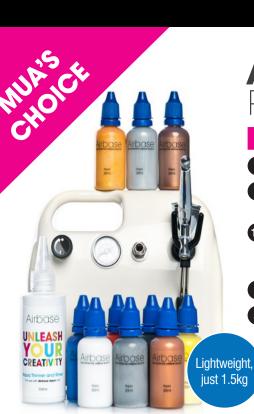

## Multi-purpose Kit

Only £335.00 Includes:

- 1 Body Art Compressor & Hanger
- 1 Dual Action Body Art Airbrush with 7ml Cup
- 10ml Ultra Shades (Silicone):
   7 x Foundation (00-06), 2 x Blush and 1 x Bronze
- Aqua Colours: Red, Blue, Yellow, White, Black, Gold, Silver, Bronze, Grey and Copper
- 2 10ml Ultra Illumi Shades (Silicone)
- 1 100ml Thinner & Rinse (for Aqua)
- 1 30ml Thinner & Cleaner (for Silicone)
- 5 Freehand Stencils
- 1 Shading Pad