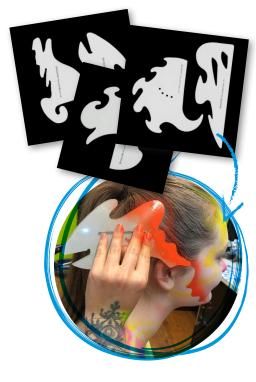

 Includes: Red, Blue, Yellow, White, Black, Gold, Silver, Bronze, Grey and Copper.

- 1 100ml Aqua Thinner & Rinse
- 5 Freehand Stencils

HUDGET Aqua Starter Kit

### Just £225.00 Includes:

Body Art Compressor & Dual Action Body Art Airbrush with 7ml Cup, Thinner & Rinse and Freehand Stencils.

Includes: Blue, Red, Yellow, Black and White.

All Aqua Learner Kits include: Free Hand Stencils