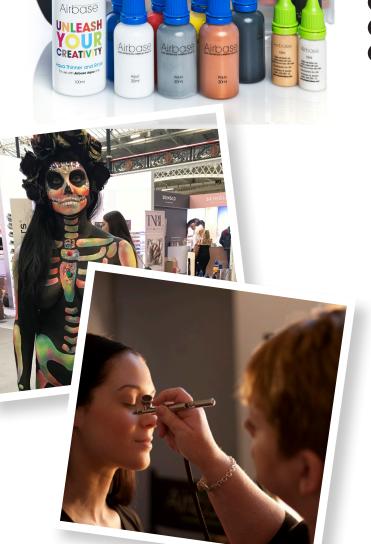

# UNLEASH YOUR CREATURY Body Art Learner Kits

Airbase Aqua is a water soluble, heavily pigmented body paint, specifically designed for use on the face and body – great for **theatre, masquerade balls, festive seasons** and **festivals**.

 Includes: Red, Blue, Yellow, White, Black, Gold, Silver, Bronze, Grey and Copper.

- 1 100ml Aqua Thinner & Rinse
- 5 Freehand Stencils

HUDGET Aqua Starter Kit