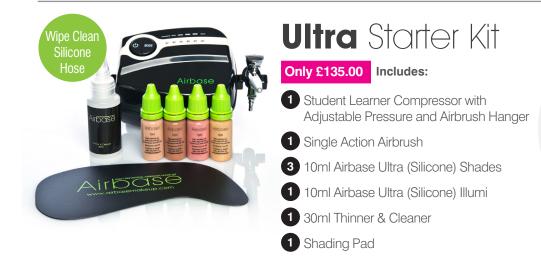

### Includes:

- 1 Student Learner Compressor with Adjustable Pressure and Airbrush Hanger
- 1 Single Action Airbrush
- 10ml Ultra Shades: 7 x Foundation (00-06), 2 x Blush and 1 x Bronze
- 2 10ml Ultra Illumi Shades Choose from: Gold Burst, Silver Star, Exotic Bronze or Rose Quartz.
- 1 100ml Thinner & Cleaner
- 1 Shading Pad