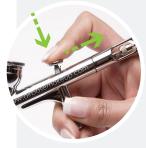

#### **Single Action Airbrush** The trigger has one

movement (action).

When pulled back it allows product to flow through the airbrush and spray a fixed amount of make-up.

Pictured: Dual Action Airbrush, image is for representation purposes only.