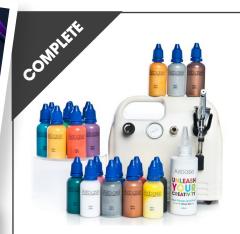

### Includes:

- 1 Student Learner Compressor with Adjustable Pressure and Airbrush Hanger
- 1 Single Action Airbrush
- 10ml Ultra Shades: 7 x Foundation (00-06), 2 x Blush and 1 x Bronze
- 2 10ml Ultra Illumi Shades Choose from: Gold Burst, Silver Star, Exotic Bronze or Rose Quartz.
- 1 100ml Thinner & Cleaner
- 1 Shading Pad

### Total £275.00

- 1 AC25 Compressor
- 1 SP35 Dual Action Airbrush