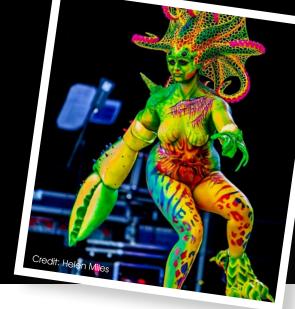

# UNLEASH YOUR CREATURY Body Art Learner Kits

Airbase Aqua is a water soluble, heavily pigmented body paint, specifically designed for use on the face and body – great for **theatre, masquerade balls, festive seasons** and **festivals**.