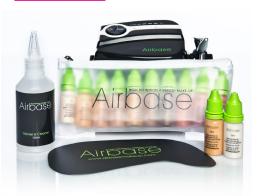

### Ultra Complete Kit Just £195.00

### Includes:

- 1 Student Learner Compressor with Adjustable Pressure and Airbrush Hanger
- 1 Single Action Airbrush
- 10ml Ultra Shades: 7 x Foundation (00-06), 2 x Blush and 1 x Bronze
- 2 10ml Ultra Illumi Shades Choose from: Gold Burst, Silver Star, Exotic Bronze or Rose Quartz.
- 1 100ml Thinner & Cleaner
- 1 Shading Pad