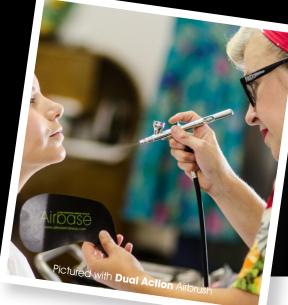

#### **Single Action Airbrush** The trigger has one

movement (action).

When pulled back it allows product to flow through the airbrush and spray a fixed amount of make-up.

Pictured: Dual Action Airbrush, image is for representation purposes only.