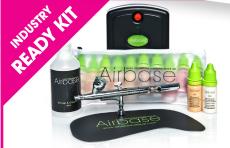

### Includes:

- 1 Student Learner Compressor with Adjustable Pressure and Airbrush Hanger
- 1 Single Action Airbrush
- 10ml Ultra Shades: 7 x Foundation (00-06), 2 x Blush and 1 x Bronze
- 2 10ml Ultra Illumi Shades Choose from: Gold Burst, Silver Star, Exotic Bronze or Rose Quartz.
- 1 100ml Thinner & Cleaner
- 1 Shading Pad

### Total £275.00

- 1 AC25 Compressor
- 1 SP35 Dual Action Airbrush