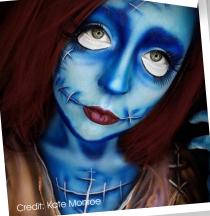

# UNLEASH YOUR CREATURY Body Art Learner Kits

Airbase Aqua is a water soluble, heavily pigmented body paint, specifically designed for use on the face and body – great for **theatre, masquerade balls, festive seasons** and **festivals**.